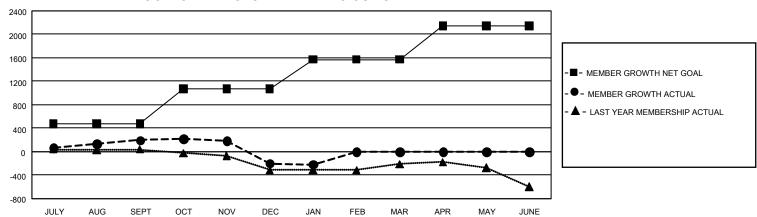

## GOALS AND ACTUAL MEMBERS CUMULATIVE

| DROPPED CLUBS: 13 |       | 560 CLUBS OF 1,151 ADDED 1<br>OR MORE NEW MEMBERS | GENDER DISTRIBUTION                  |                 |  |
|-------------------|-------|---------------------------------------------------|--------------------------------------|-----------------|--|
|                   |       |                                                   | MALE                                 | 13,705 (61.71%) |  |
|                   |       |                                                   | FEMALE                               | 8,489 (38.22%)  |  |
| DROPPED MEMBERS   |       |                                                   | NON BINARY                           | 5 (0.02%)       |  |
| DECEASED          | 191   |                                                   | PREFER NOT TO ANSWER                 | 11 (0.05%)      |  |
| CLUB CANCELLED    | 30    |                                                   | TOTAL FAMILY UNIT MEMBERS 3,4        |                 |  |
| OTHER             | 1,470 | CLICK HERE FOR                                    | ,                                    |                 |  |
| TOTAL             | 1,691 | CUMULATIVE MEMBERSHIP DATA                        | FAMILY MEMBERS PAYING HALF DUES 1,73 |                 |  |