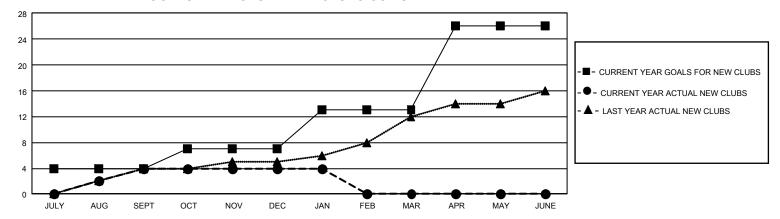

| 10            | JULY/AUG/SEPT         | г 475                    | 897                     | 607                                                |
| OCT/NOV/DEC           | 9             | 0         | 2             | OCT/NOV/DEC           | 597                      | 579                     | 900                                                |
| JAN/FEB/MAR           | 18            | 0         | 1             | JAN/FEB/MAR           | 500                      | 206                     | 184                                                |
| APR/MAY/JUNE          | 39            | 0         | 0             | APR/MAY/JUNE          | 575                      | 0                       | 0                                                  |

## GOALS AND ACTUAL NEW CLUBS CUMULATIVE



## GOALS AND ACTUAL MEMBERS CUMULATIVE



| DROPPED CLUBS: 13 |       | 560 CLUBS OF 1,151 ADDED 1<br>OR MORE NEW MEMBERS | GENDER DISTRIBUTION                  |                 |  |
|-------------------|-------|---------------------------------------------------|--------------------------------------|-----------------|--|
|                   |       |                                                   | MALE                                 | 13,705 (61.71%) |  |
|                   |       |                                                   | FEMALE                               | 8,489 (38.22%)  |  |
| DROPPED MEMBERS   |       |                                                   | NON BINARY                           | 5 (0.02%)       |  |
| DECEASED          | 191   |